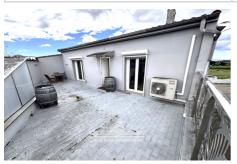

## 222 000 €

Buying house 5 rooms

Surface: 207 m<sup>2</sup>

Surface of the land: 153 m<sup>2</sup>

Exposition: Ouest
View: Campagne
Hot water: Electrique
Inner condition: excellent
External condition: good

Features:

courtyard, double glazing, Village house

2 bedroom

1 terrace

1 show er

3 WC

3 parkings

Energy class (dpe): D

Emission of greenhouse gases (ges): B