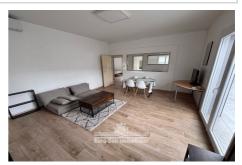

## 222 000 €

Buying house 5 rooms

Surface: 207 m<sup>2</sup>

Surface of the land: 153 m<sup>2</sup>

Exposition: Ouest
View: Campagne
Hot water: Electrique
Inner condition: excellent
External condition: good

Features:

courtyard, double glazing, Village house

2 bedroom

1 terrace

1 show er

3 WC

3 parkings

Energy class (dpe): D