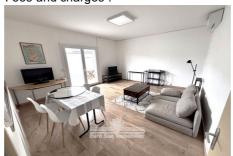

Ideal premises for a commercial, liberal, sporting activity, or any other activity requiring a showroom-type space, other development possibilities are also possible. Existing kitchen area, sanitary area with 2 toilets, one of which meets standards for people with reduced mobility. Numerous bay windows, reversible air conditioning. FLOOR: 2-bedroom apartment of 72 m² Access to the accommodation via a terrace of approximately 30 m² Large entrance hall, living room and separate kitchen with exit to terrace, 2 bedrooms with closet, shower room with WC. Double glazing, electric shutters, reversible air conditioning. Ideal for living and working on site or creating your own business while earning potential rental income. VISITS POSSIBLE 7 DAYS A WEEK CONTACT 06 21 13 37 25

Fees and charges: