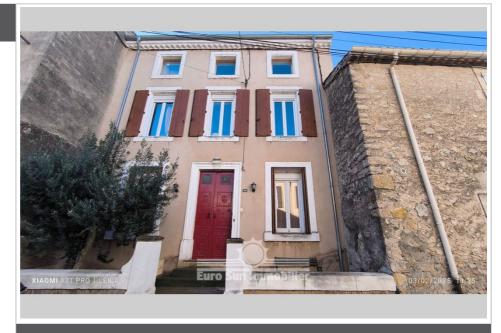

## Mansion 6422 Quarante

In the town of Quarante, beautiful real estate complex comprising a character house and its interior courtyard as well as an adjoining shed. The main house offers a living area of approximately 240 m² on 3 levels. An interior courtyard, not overlooked and well exposed, embellishes this building. From this courtyard, you will have access to an open-air shed of approximately 100 m² on the ground, either to enlarge the outdoor living space or to transform it into a home with a separate entrance. Several options are possible. Roof and insulation 2015, electrical installation recently redone, double glazed windows, electric roller shutters. A charming property for lovers of old buildings